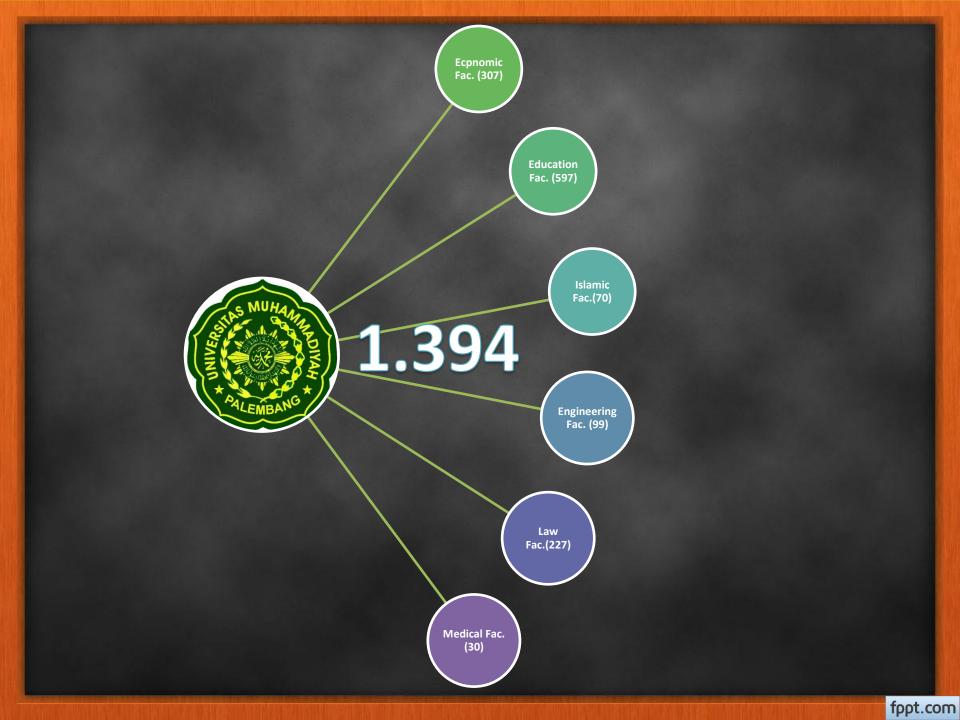

# Mechanism of Data Collection

|                                 |                                  |                                  | 이 지 않는 것 같은 것 같은 것 같이 없다.        |
|---------------------------------|----------------------------------|----------------------------------|----------------------------------|
| Population & Respondents        | 2013 For<br>Graduates in<br>2011 | 2014 For<br>Graduates in<br>2012 | 2015 For<br>Graduates in<br>2013 |
| Total of Population Target (a)  | 1.310                            | 1.500                            | 1.394                            |
| Total of not Contacted          | 660                              | 879                              | 627                              |
| Population (b)                  |                                  |                                  |                                  |
| Subject Target (c=a-b)          | 650                              | 621                              | 767                              |
| Total of Respondents (d)        | 234                              | 355                              | 357                              |
| Gross Response Rate             | 18%                              | 24%                              | 25%                              |
| $\{e=(d/a)*100\}$               |                                  |                                  |                                  |
| Net Response Rate {f=(d/c)*100} | 36%                              | 57%                              | 47%                              |
| Completion Rate                 | 71%                              | 54%                              | 73%                              |