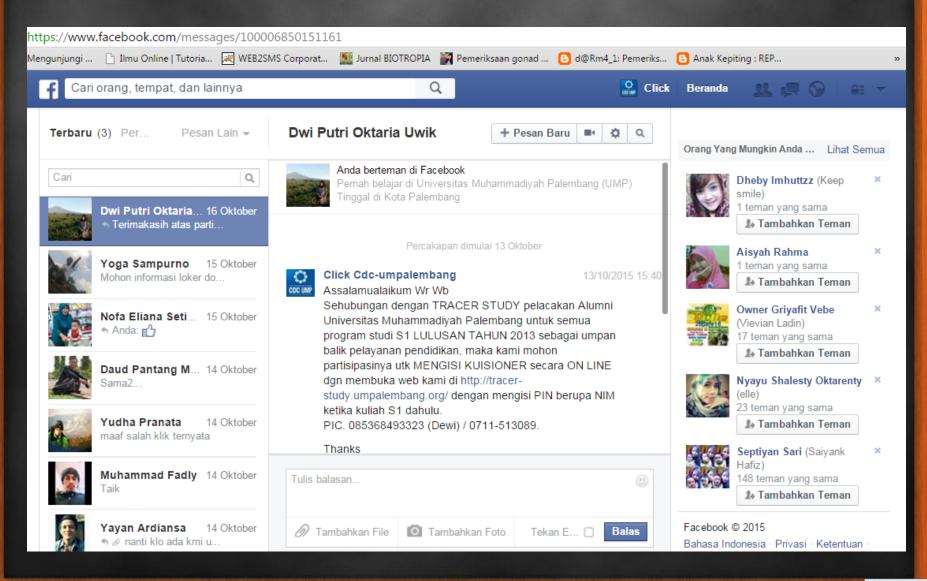

# VIA FACEBOOK

ALUMNI UM PALEMBANG
LULUS DI TAHUN 2013
JENJANG S1

#### **IKUTILAH TRACER STUDY**

UNIVERSITAS MUHAMMADIYAH PALEMBANG

DENGAN MENGISI KUISIONER SECARA ONLINE DI WWW.CDC.UMPALEMBANG.AC.ID

MARI KITA SUKSESKAN

Universitas Muhammadiyah Palembang Tahun 2015