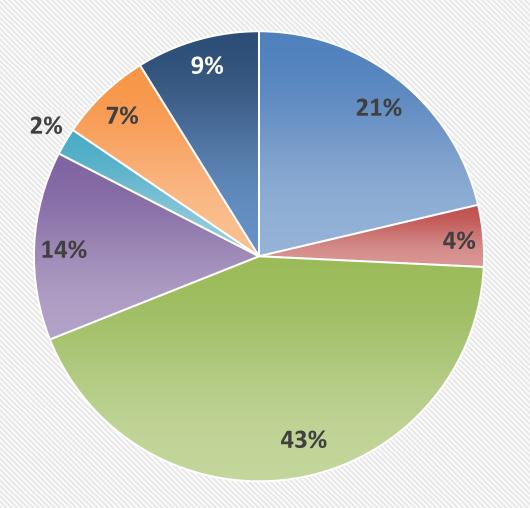

### Percentage of Respondents For Faculty (n=361)

- Faculty of Economic & Business (FEB)
- Faculty of Islamic Studies (FIS)
- Faculty of teacher training and education (FTTE)
- Faculty of Law (FOL)
- Faculty of Medicine (FOM)
- Faculty of Agriculture (FOA)