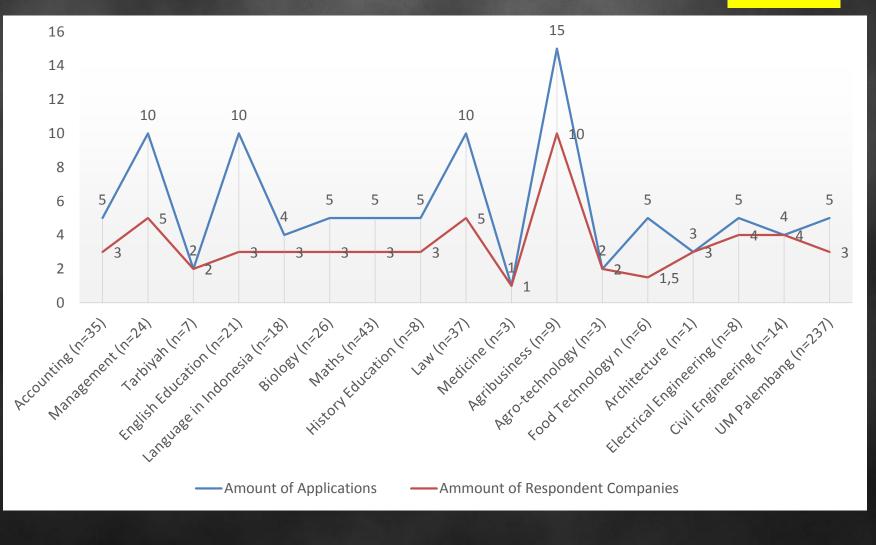

|
| Gross Response Rate             | 18%                              | 24%                              | 25%                              |
| $\{e=(d/a)*100\}$               |                                  |                                  |                                  |
| Net Response Rate {f=(d/c)*100} | 36%                              | 57%                              | 47%                              |
| Completion Rate                 | 71%                              | 54%                              | 73%                              |



# THE WAY TO FIND A JOB (PERCENTAGE)



#### TOTAL COMPANY PROPOSED VS RESPONSE (median, total)



Ammount of Respondent Companies

fppt.com

N= 284

# TOTAL COMPANY PROPOSED VS RESPONSE (median, total) N= 284



#### Are You Working Now? (112)



YES NO



#### ARE YOU ACTIVE TO FIND JOB FOUR LAST WEEK



### ARE YOU ACTIVE TO FIND JOB FOUR LAST WEEK



## Type of employment instance now (n=172)



### Field Work Of Major in Agribusiness, **Percentage (n=9)**



Education Services (n=2)

- Research and development of science (n=2)
- Repair Service of Computer & Personal Equipment And Household Equipment (n=1)
- Tobacco processing industry (n=1)

- Oil, natural gas and geothermali (n=1)
- Fisheries (n=1)

#### Field Of Work of Major in Accounting (n=32)









#### HORIZONTAL SUITABILITY OF EDUCATION & WORK ON FACULTY (n= 174)



#### VERTICAL SUITABILITY OF EDUCATION LEVEL & WORK ON UNIVERSITY (n=176)









#### Mentoring & Socialization Tracer Study 2015 by Ministry of Research Technology