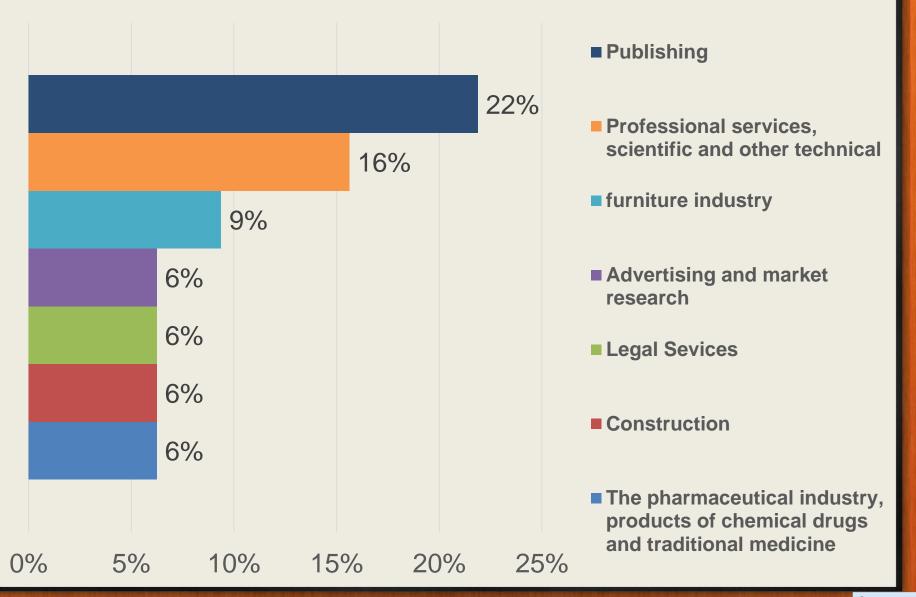

|



# THE WAY TO FIND A JOB (PERCENTAGE)



#### TOTAL COMPANY PROPOSED VS RESPONSE (median, total)



Ammount of Respondent Companies

fppt.com

N= 284

# TOTAL COMPANY PROPOSED VS RESPONSE (median, total) N= 284



#### Are You Working Now? (112)



YES NO



#### ARE YOU ACTIVE TO FIND JOB FOUR LAST WEEK



### ARE YOU ACTIVE TO FIND JOB FOUR LAST WEEK



## Type of employment instance now (n=172)



### Field Work Of Major in Agribusiness, **Percentage (n=9)**



Education Services (n=2)

- Research and development of science (n=2)
- Repair Service of Computer & Personal Equipment And Household Equipment (n=1)
- Tobacco processing industry (n=1)

- Oil, natural gas and geothermali (n=1)
- Fisheries (n=1)

#### Field Of Work of Major in Accounting (n=32)









#### HORIZONTAL SUITABILITY OF EDUCATION & WORK ON FACULTY (n= 174)



#### VERTICAL SUITABILITY OF EDUCATION LEVEL & WORK ON UNIVERSITY (n=176)









#### Mentoring & Socialization Tracer Study 2015 by Ministry of Research Technology and Higher Education



# THANK

# YOU

Info:cdc.umpalembang@gmail.com