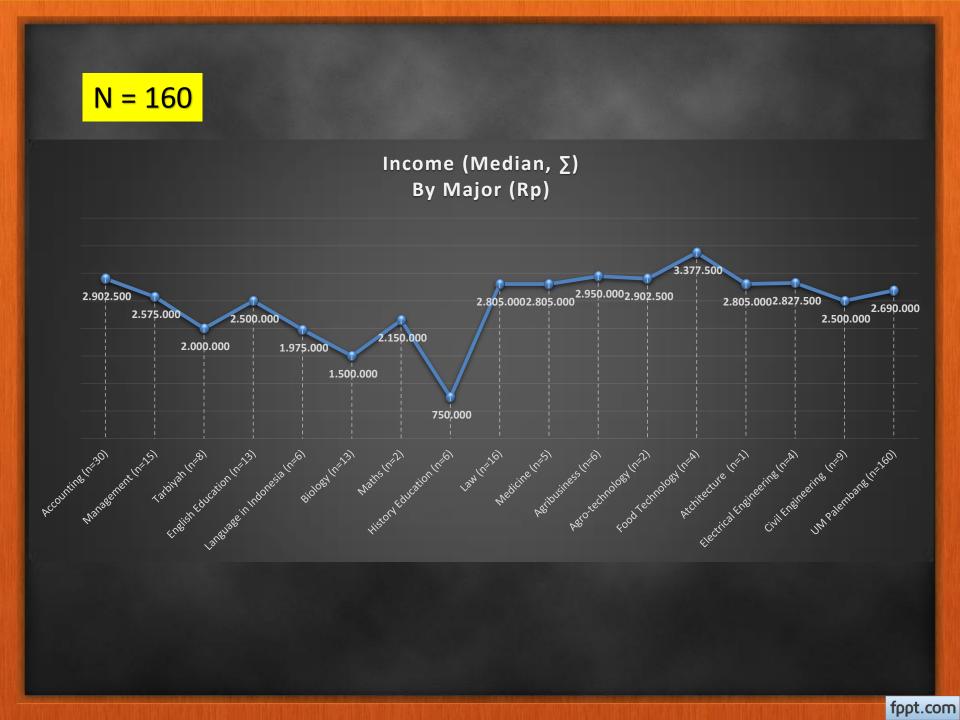

|



# THE WAY TO FIND A JOB (PERCENTAGE)



#### TOTAL COMPANY PROPOSED VS RESPONSE (median, total)



Ammount of Respondent Companies

fppt.com

N= 284

# TOTAL COMPANY PROPOSED VS RESPONSE (median, total) N= 284



#### Are You Working Now? (112)



YES NO



#### ARE YOU ACTIVE TO FIND JOB FOUR LAST WEEK



### ARE YOU ACTIVE TO FIND JOB FOUR LAST WEEK



## Type of employment instance now (n=172)



### Field Work Of Major in Agribusiness, **Percentage (n=9)**



Education Services (n=2)

- Research and development of science (n=2)
- Repair Service of Computer & Personal Equipment And Household Equipment (n=1)
- Tobacco processing industry (n=1)

- Oil, natural gas and geothermali (n=1)
- Fisheries (n=1)

#### Field Of Work of Major in Accounting (n=32)









#### HORIZONTAL SUITABILITY OF EDUCATION & WORK ON FACULTY (n= 174)



#### VERTICAL SUITABILITY OF EDUCATION LEVEL & WORK ON UNIVERSITY (n=176)









#### Mentoring & Socialization Tracer Study 2015 by Ministry of Research Technology and Higher Education



# THANK

# YOU

Info:cdc.umpalembang@gmail.com