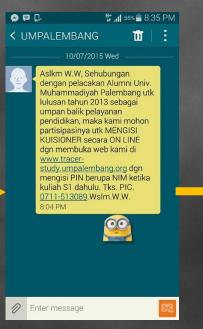

## SMS Blast

🤗 🗭 🔂

# 1 55% 8:35 PM

TT

#### VMPALEMBANG

10/07/2015 Wed

Aslkm W.W, Sehubungan dengan pelacakan Alumni Univ. Muhammadiyah Palembang utk lulusan tahun 2013 sebagai umpan balik pelayanan pendidikan, maka kami mohon partisipasinya utk MENGISI KUISIONER secara ON LINE dgn membuka web kami di www.tracerstudy.umpalembang.org dgn mengisi PIN berupa NIM ketika

kuliah S1 dahulu. Tks. PIC. 0711-513089.Wslm.W.W. 8:04 PM

Enter message