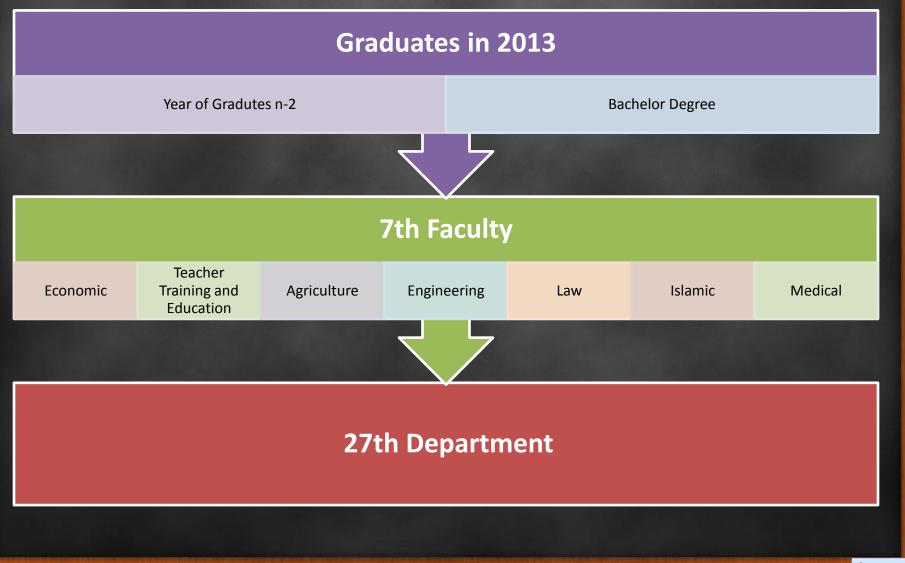

UM PALEMBANG 2015** by: Muhammad Fahmi

**Boby Muslimin** 

CDC UM Palembang www.cdc.umpalembang.ac.id

# PURPOSES

- Feedback Academic, World Business and the World of Work
- Monitoring of alumni waiting period to get a job
- Academic relevance and neccessity of the world of work
- Trends in employment mutation
- Absorption Alumni in the world of work
- As a basic curriculum development

# BENEFITS

- Study Program, Faculty & University can determine the competence required of stakeholders
- Getting information about waiting period of alumni work
- Knowing the level of uptake of alumni in the world of work
- Getting information about the competitiveness of alumni

# OUTCOME



# TS Book for Department and University



# Stabilization Role of Alumni Career Center



# **PROFILE ALUMNI**







### Percentage of Respondents For Faculty (n=361)



- Faculty of Economic & Business (FEB)
- Faculty of Islamic Studies (FIS)
- Faculty of teacher training and education (FTTE)
- Faculty of Law (FOL)
- Faculty of Medicine (FOM)
- Faculty of Agriculture (FOA)

fppt.com

Faculty of Technic (FOT)

#### **Percentage of Respondents For Major (n=361)**



# METHOD OF TRACKING



# QUESTIONNAIRE

#### DISPLAY

- Online
- Password is Student ID Number

#### CONTENT OF QUESTIONNAIRE

- DIKTI Questionnaire
- 3 Variables
- 14 Questions

#### VARIABLES

- Transition to work of work
- Work situation
- Competencies





#### TRACER STUDY 2015 UNTUK ALUMNI UM PALEMBANG LULUSAN TAHUN 2013

| PENCA | RIAN KERJA DAN TRANSISI KE DUNIA KE                  | NAMES IN PROVIDENT AND |