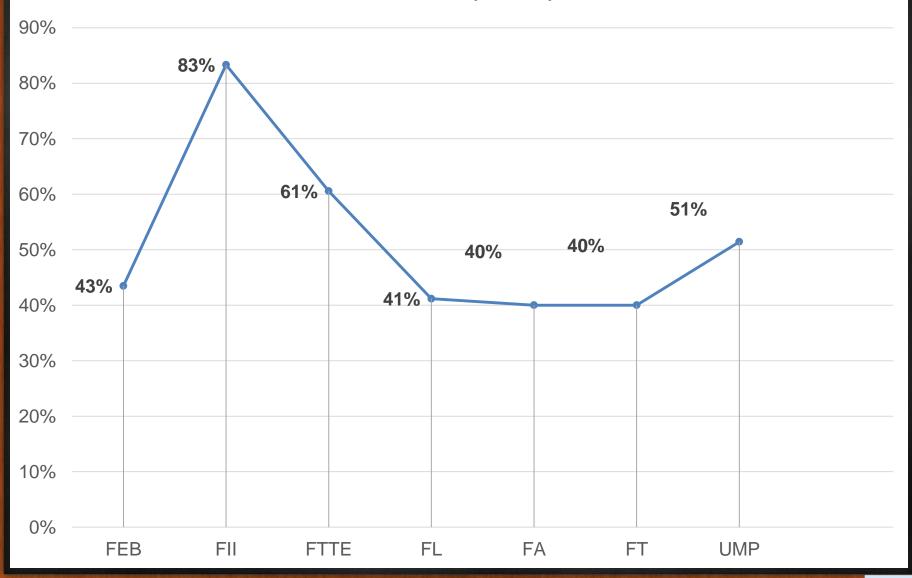

## TOTAL COMPANY PROPOSED VS RESPONSE (median, total)



Ammount of Respondent Companies

fppt.com

N= 284

# TOTAL COMPANY PROPOSED VS RESPONSE (median, total) N= 284



#### Are You Working Now? (112)



YES NO



#### ARE YOU ACTIVE TO FIND JOB FOUR LAST WEEK



### ARE YOU ACTIVE TO FIND JOB FOUR LAST WEEK



## Type of employment instance now (n=172)



### Field Work Of Major in Agribusiness, **Percentage (n=9)**



Education Services (n=2)

- Research and development of science (n=2)
- Repair Service of Computer & Personal Equipment And Household Equipment (n=1)
- Tobacco processing industry (n=1)

- Oil, natural gas and geothermali (n=1)
- Fisheries (n=1)

#### Field Of Work of Major in Accounting (n=32)









#### HORIZONTAL SUITABILITY OF EDUCATION & WORK ON FACULTY (n= 174)



#### VERTICAL SUITABILITY OF EDUCATION LEVEL & WORK ON UNIVERSITY (n=176)









#### Mentoring & Socialization Tracer Study 2015 by Ministry of Research Technology and Higher Education



# THANK

# YOU

Info:cdc.umpalembang@gmail.com