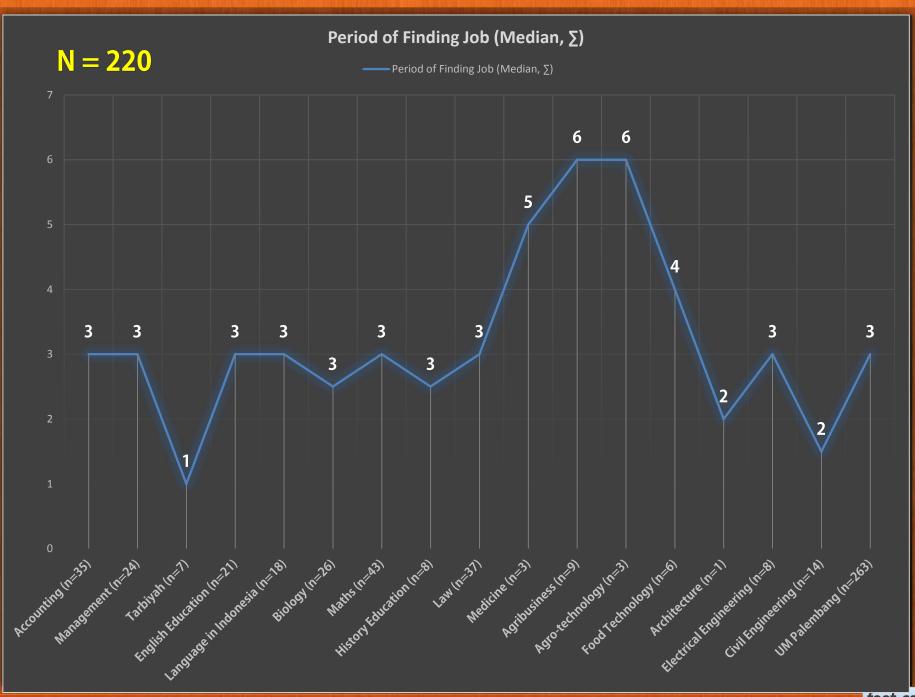

| 621                              | 767                              |
| Total of Respondents (d)        | 234                              | 355                              | 357                              |
| Gross Response Rate             | 18%                              | 24%                              | 25%                              |
| $\{e=(d/a)*100\}$               |                                  |                                  |                                  |
| Net Response Rate {f=(d/c)*100} | 36%                              | 57%                              | 47%                              |
| Completion Rate                 | 71%                              | 54%                              | 73%                              |



# THE WAY TO FIND A JOB (PERCENTAGE)



#### TOTAL COMPANY PROPOSED VS RESPONSE (median, total)



Ammount of Respondent Companies

fppt.com

N= 284

# TOTAL COMPANY PROPOSED VS RESPONSE (median, total) N= 284



#### Are You Working Now? (112)



YES NO



#### ARE YOU ACTIVE TO FIND JOB FOUR LAST WEEK



### ARE YOU ACTIVE TO FIND JOB FOUR LAST WEEK



## Type of employment instance now (n=172)



### Field Work Of Major in Agribusiness, **Percentage (n=9)**



Education Services (n=2)

- Research and development of science (n=2)
- Repair Service of Computer & Personal Equipment And Household Equipment (n=1)
- Tobacco processing industry (n=1)

- Oil, natural gas and geothermali (n=1)
- Fisheries (n=1)

#### Field Of Work of Major in Accounting (n=32)









#### HORIZONTAL SUITABILI