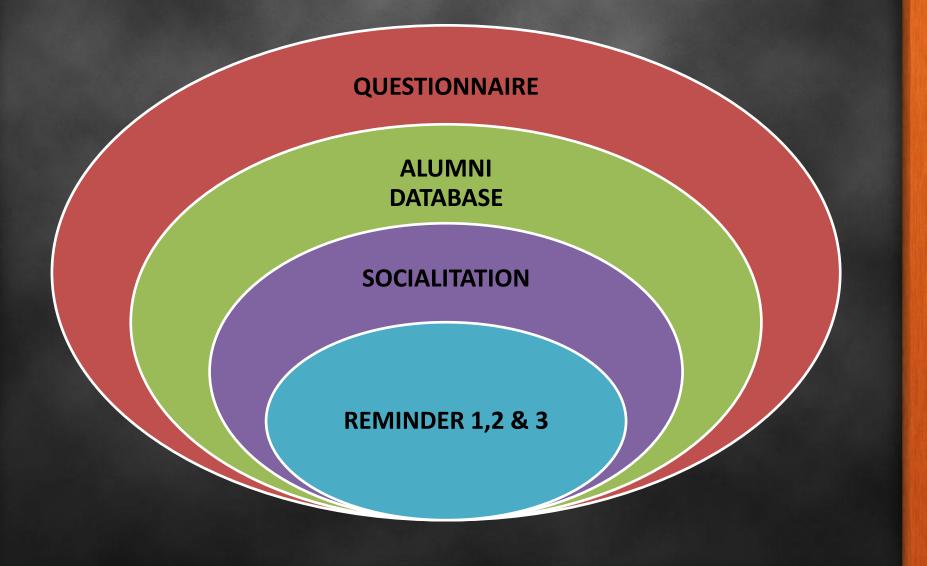

#### Mentoring & Socialization Tracer Study 2015 by Ministry of Research Technology and Higher Education