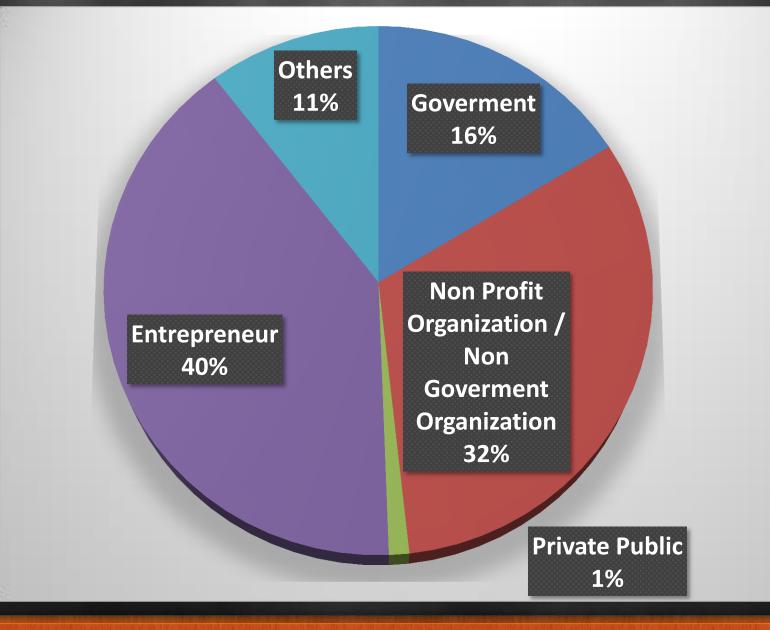

|                                  |                                  |                                  |
| Net Response Rate {f=(d/c)*100} | 36%                              | 57%                              | 47%                              |
| Completion Rate                 | 71%                              | 54%                              | 73%                              |



# THE WAY TO FIND A JOB (PERCENTAGE)



#### TOTAL COMPANY PROPOSED VS RESPONSE (median, total)



Ammount of Respondent Companies

fppt.com

N= 284

# TOTAL COMPANY PROPOSED VS RESPONSE (median, total) N= 284



#### Are You Working Now? (112)



YES NO



#### ARE YOU ACTIVE TO FIND JOB FOUR LAST WEEK



### ARE YOU ACTIVE TO FIND JOB FOUR LAST WEEK



## Type of employment instance now (n=172)



### Field Work Of Major in Agribusiness, **Percentage (n=9)**



Education Services (n=2)

- Research and development of science (n=2)
- Repair Service of Computer & Personal Equipment And Household Equipment (n=1)
- Tobacco processing industry (n=1)

- Oil, natural gas and geothermali (n=1)
- Fisheries (n=1)

#### Field Of Work of Major in Accounting (n=32)









#### HORIZONTAL SUITABILITY OF EDUCATION & WORK ON FACULTY (n= 174)



#### VERTICAL SUITABILITY OF EDUCATION LEVEL & WORK ON UNIVERSITY (n=176)









#### Mentoring & Socialization Tracer Study 2015 by Ministry of Research Technology and Higher Education



# THANK

# YOU

Info:cdc.umpalembang@gmail.com