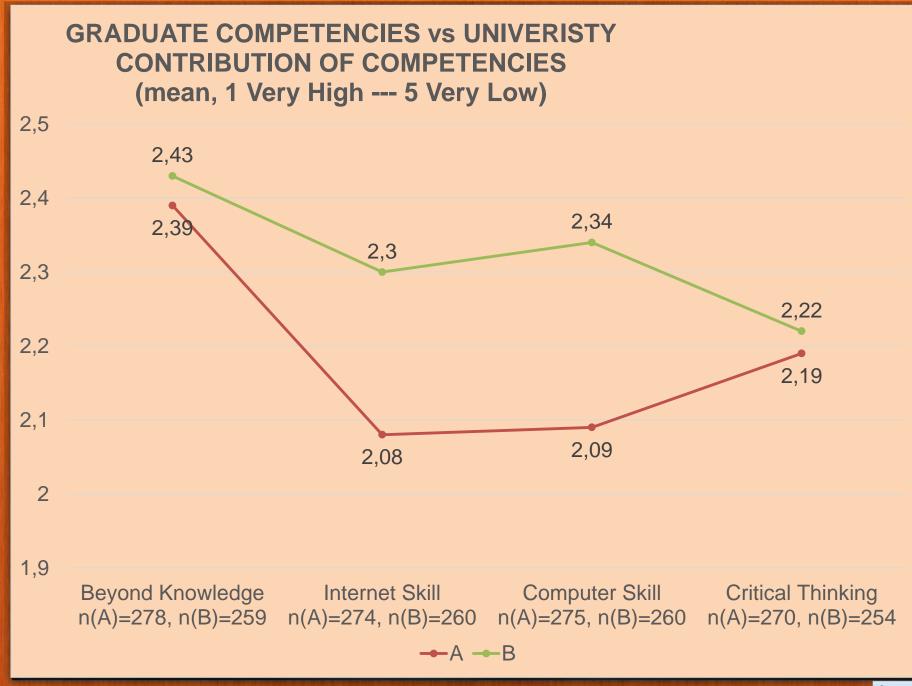

anies

fppt.com

N= 284

# TOTAL COMPANY PROPOSED VS RESPONSE (median, total) N= 284



#### Are You Working Now? (112)



YES NO



#### ARE YOU ACTIVE TO FIND JOB FOUR LAST WEEK



### ARE YOU ACTIVE TO FIND JOB FOUR LAST WEEK



## Type of employment instance now (n=172)



### Field Work Of Major in Agribusiness, **Percentage (n=9)**



Education Services (n=2)

- Research and development of science (n=2)
- Repair Service of Computer & Personal Equipment And Household Equipment (n=1)
- Tobacco processing industry (n=1)

- Oil, natural gas and geothermali (n=1)
- Fisheries (n=1)

#### Field Of Work of Major in Accounting (n=32)









#### HORIZONTAL SUITABILITY OF EDUCATION & WORK ON FACULTY (n= 174)



#### VERTICAL SUITABILITY OF EDUCATION LEVEL & WORK ON UNIVERSITY (n=176)









#### Mentoring & Socialization Tracer Study 2015 by Ministry of Research Technology and Higher Education



# THANK

# YOU

Info:cdc.umpalembang@gmail.com