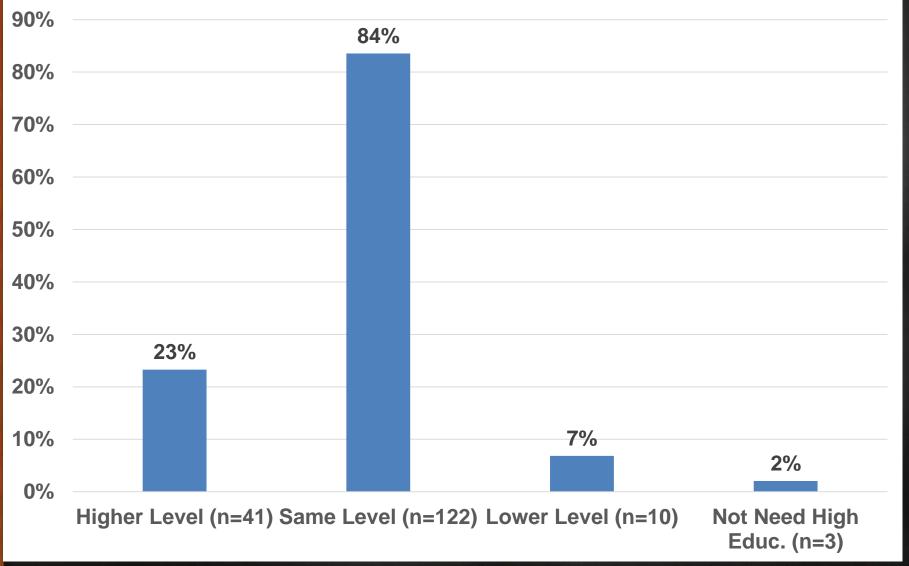

t Companies

fppt.com

N= 284

# TOTAL COMPANY PROPOSED VS RESPONSE (median, total) N= 284



#### Are You Working Now? (112)



YES NO



#### ARE YOU ACTIVE TO FIND JOB FOUR LAST WEEK



### ARE YOU ACTIVE TO FIND JOB FOUR LAST WEEK



## Type of employment instance now (n=172)



### Field Work Of Major in Agribusiness, **Percentage (n=9)**



Education Services (n=2)

- Research and development of science (n=2)
- Repair Service of Computer & Personal Equipment And Household Equipment (n=1)
- Tobacco processing industry (n=1)

- Oil, natural gas and geothermali (n=1)
- Fisheries (n=1)

#### Field Of Work of Major in Accounting (n=32)









#### HORIZONTAL SUITABILITY OF EDUCATION & WORK ON FACULTY (n= 174)



#### VERTICAL SUITABILITY OF EDUCATION LEVEL & WORK ON UNIVERSITY (n=176)









#### Mentoring & Socialization Tracer Study 2015 by Ministry of Research Technology and Higher Education



# THANK

# YOU

Info:cdc.umpalembang@gmail.com