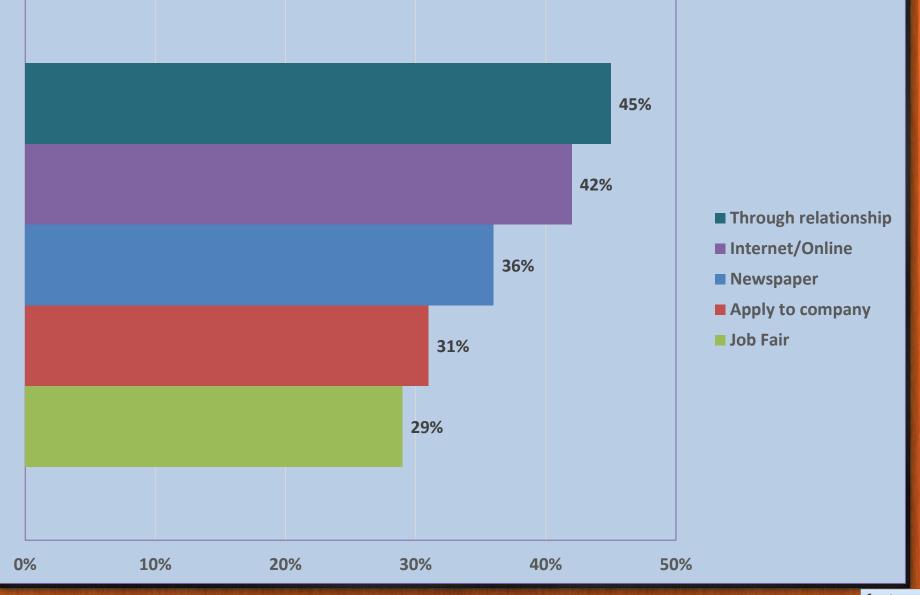

| 767                              |
| Total of Respondents (d)        | 234                              | 355                              | 357                              |
| Gross Response Rate             | 18%                              | 24%                              | 25%                              |
| $\{e=(d/a)*100\}$               |                                  |                                  |                                  |
| Net Response Rate {f=(d/c)*100} | 36%                              | 57%                              | 47%                              |
| Completion Rate                 | 71%                              | 54%                              | 73%                              |



# THE WAY TO FIND A JOB (PERCENTAGE)



#### TOTAL COMPANY PROPOSED VS RESPONSE (median, total)



Ammount of Respondent Companies

fppt.com

N= 284

# TOTAL COMPANY PROPOSED VS RESPONSE (median, total) N= 284



#### Are You Working Now? (112)



YES NO



#### ARE YOU ACTIVE TO FIND JOB FOUR LAST WEEK



### ARE YOU ACTIVE TO FIND JOB FOUR LAST WEEK



## Type of employment instance now (n=172)



### Field Work Of Major in Agribusiness, **Percentage (n=9)**



Education Services (n=2)

- Research and development of science (n=2)
- Repair Service of Computer & Personal Equipment And Household Equipment (n=1)
- Tobacco processing industry (n=1)

- Oil, natural gas and geothermali (n=1)
- Fisheries (n=1)

#### Field Of Work of Major in Accounting (n=32)









#### HORIZONTAL SUITABILITY OF EDUCATION & WORK ON FACULTY (n= 17