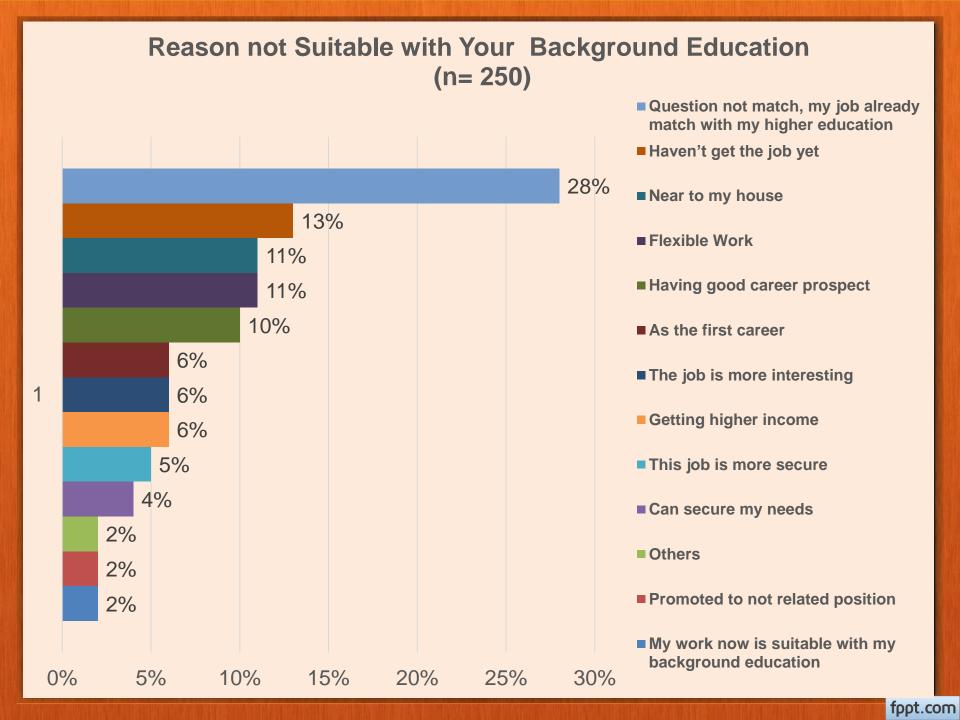

#### HORIZONTAL SUITABILITY OF EDUCATION & WORK ON FACULTY (n= 174)

#### VERTICAL SUITABILITY OF EDUCATION LEVEL & WORK ON UNIVERSITY (n=176)