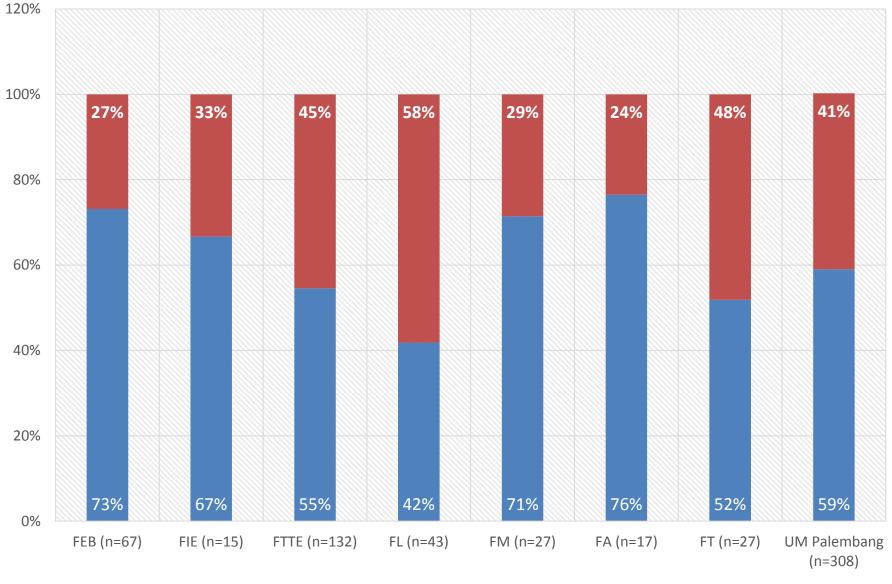

nse Rate             | 18%                              | 24%                              | 25%                              |
| $\{e=(d/a)*100\}$               |                                  |                                  |                                  |
| Net Response Rate {f=(d/c)*100} | 36%                              | 57%                              | 47%                              |
| Completion Rate                 | 71%                              | 54%                              | 73%                              |



# THE WAY TO FIND A JOB (PERCENTAGE)



#### TOTAL COMPANY PROPOSED VS RESPONSE (median, total)



Ammount of Respondent Companies

fppt.com

N= 284

# TOTAL COMPANY PROPOSED VS RESPONSE (median, total) N= 284



#### Are You Working Now? (112)



YES NO



#### ARE YOU ACTIVE TO FIND JOB FOUR LAST WEEK



### ARE YOU ACTIVE TO FIND JOB FOUR LAST WEEK



## Type of employment instance now (n=172)



### Field Work Of Major in Agribusiness, **Percentage (n=9)**



Education Services (n=2)

- Research and development of science (n=2)
- Repair Service of Computer & Personal Equipment And Household Equipment (n=1)
- Tobacco processing industry (n=1)

- Oil, natural gas and geothermali (n=1)
- Fisheries (n=1)

#### Field Of Work of Major in Accounting (n=32)









#### HORIZONTAL SUITABILITY OF EDUCATION & WORK ON FACULTY (n= 174)



#### VERTICAL SUITABILITY OF EDUCATION LEVEL & WORK ON UNIVERSITY (n=176)









#### Mentoring & Socialization Tracer Study 2015 by Ministry of Research Technology and Higher Education



# THANK

#