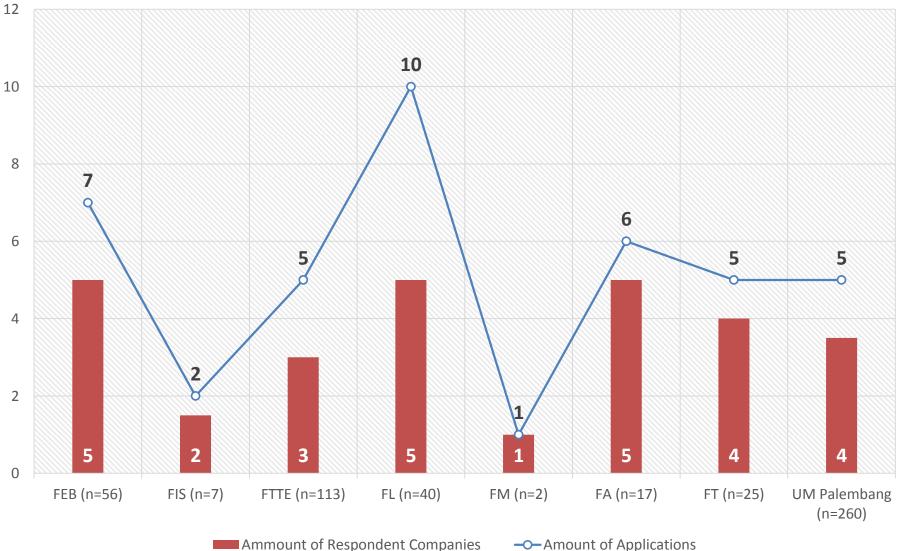

#### TOTAL COMPANY PROPOSED VS RESPONSE (median, total)

Ammount of Respondent Companies

fppt.com

N= 284

# TOTAL COMPANY PROPOSED VS RESPONSE (median, total) N= 284