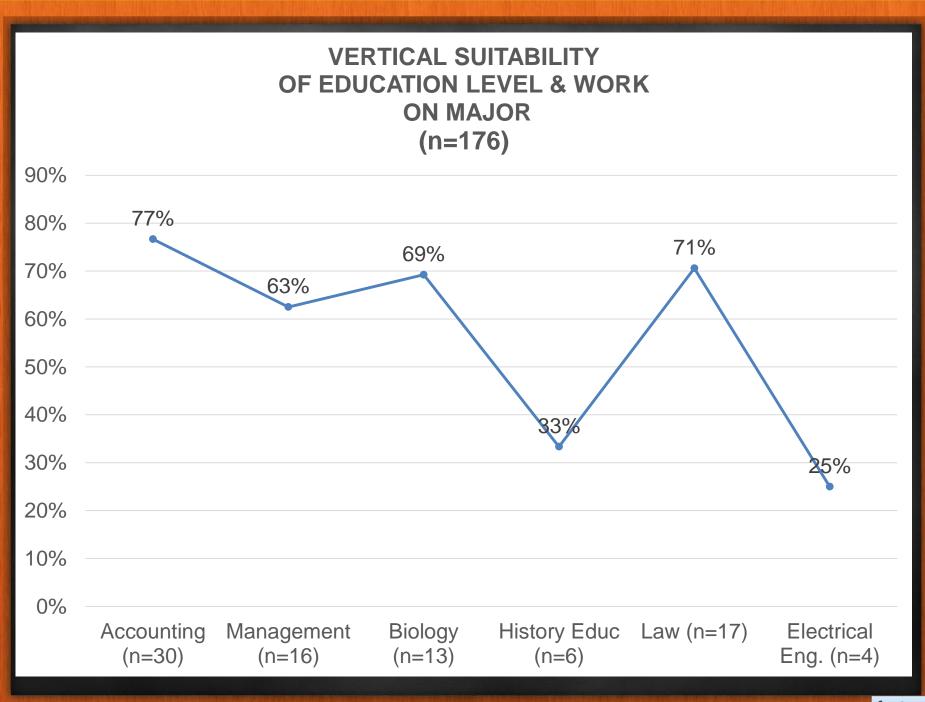

Companies

fppt.com

N= 284

# TOTAL COMPANY PROPOSED VS RESPONSE (median, total) N= 284



#### Are You Working Now? (112)



YES NO



#### ARE YOU ACTIVE TO FIND JOB FOUR LAST WEEK



### ARE YOU ACTIVE TO FIND JOB FOUR LAST WEEK



## Type of employment instance now (n=172)



### Field Work Of Major in Agribusiness, **Percentage (n=9)**



Education Services (n=2)

- Research and development of science (n=2)
- Repair Service of Computer & Personal Equipment And Household Equipment (n=1)
- Tobacco processing industry (n=1)

- Oil, natural gas and geothermali (n=1)
- Fisheries (n=1)

#### Field Of Work of Major in Accounting (n=32)









#### HORIZONTAL SUITABILITY OF EDUCATION & WORK ON FACULTY (n= 174)



#### VERTICAL SUITABILITY OF EDUCATION LEVEL & WORK ON UNIVERSITY (n=176)









#### Mentoring & Socialization Tracer Study 2015 by Ministry of Research Technology and Higher Education



# THANK

# YOU

Info:cdc.umpalembang@gmail.com