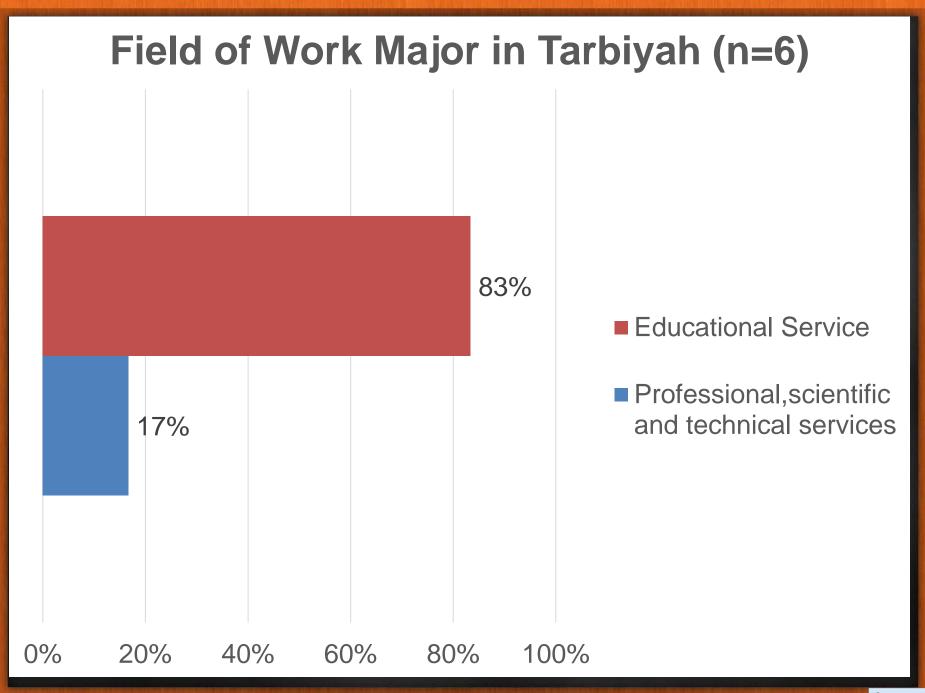

|



# THE WAY TO FIND A JOB (PERCENTAGE)



#### TOTAL COMPANY PROPOSED VS RESPONSE (median, total)



Ammount of Respondent Companies

fppt.com

N= 284

# TOTAL COMPANY PROPOSED VS RESPONSE (median, total) N= 284



#### Are You Working Now? (112)



YES NO



#### ARE YOU ACTIVE TO FIND JOB FOUR LAST WEEK



### ARE YOU ACTIVE TO FIND JOB FOUR LAST WEEK



## Type of employment instance now (n=172)



### Field Work Of Major in Agribusiness, **Percentage (n=9)**



Education Services (n=2)

- Research and development of science (n=2)
- Repair Service of Computer & Personal Equipment And Household Equipment (n=1)
- Tobacco processing industry (n=1)

- Oil, natural gas and geothermali (n=1)
- Fisheries (n=1)

#### Field Of Work of Major in Accounting (n=32)









#### HORIZONTAL SUITABILITY OF EDUCATION & WORK ON FACULTY (n= 174)



#### VERTICAL SUITABILITY OF EDUCATION LEVEL & WORK ON UNIVERSITY (n=176)









#### Mentoring & Socialization Tracer Study 2015 by Ministry of Research Technology and Higher Education



# THANK

# YOU

Info:cdc.umpalembang@gmail.com