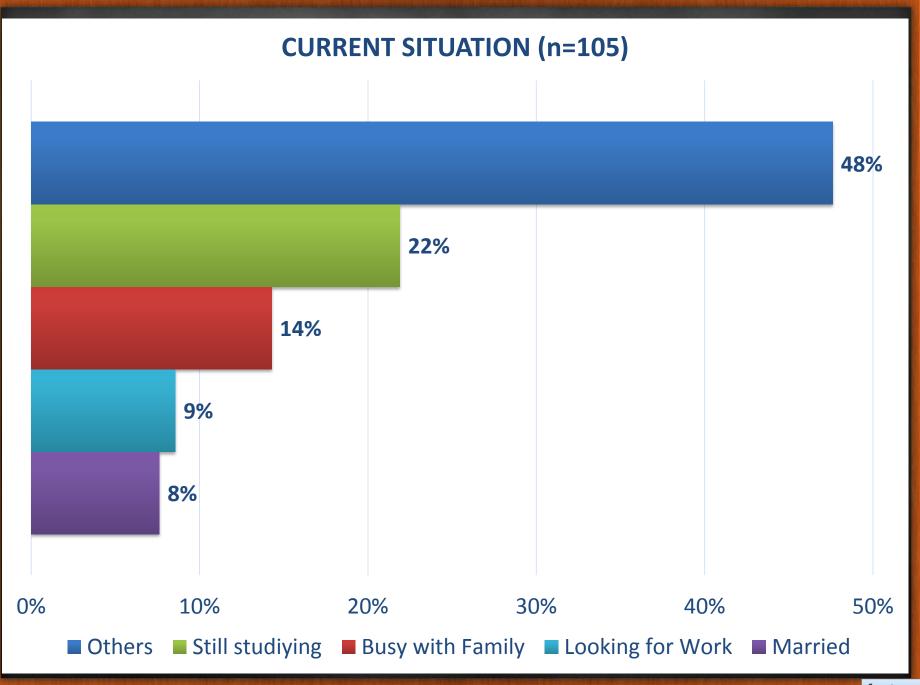

| 18%                              | 24%                              | 25%                              |
| $\{e=(d/a)*100\}$               |                                  |                                  |                                  |
| Net Response Rate {f=(d/c)*100} | 36%                              | 57%                              | 47%                              |
| Completion Rate                 | 71%                              | 54%                              | 73%                              |



# THE WAY TO FIND A JOB (PERCENTAGE)



#### TOTAL COMPANY PROPOSED VS RESPONSE (median, total)



Ammount of Respondent Companies

fppt.com

N= 284

# TOTAL COMPANY PROPOSED VS RESPONSE (median, total) N= 284



#### Are You Working Now? (112)



YES NO



#### ARE YOU ACTIVE TO FIND JOB FOUR LAST WEEK



### ARE YOU ACTIVE TO FIND JOB FOUR LAST WEEK



## Type of employment instance now (n=172)



### Field Work Of Major in Agribusiness, **Percentage (n=9)**



Education Services (n=2)

- Research and development of science (n=2)
- Repair Service of Computer & Personal Equipment And Household Equipment (n=1)
- Tobacco processing industry (n=1)

- Oil, natural gas and geothermali (n=1)
- Fisheries (n=1)

#### Field Of Work of Major in Accounting (n=32)









#### HORIZONTAL SUITABILITY OF EDUCATION & WORK ON FACULTY (n= 174)



#### VERTICAL SUITABILITY OF EDUCATION LEVEL & WORK ON UNIVERSITY (n=176)









#### Mentoring & Socialization Tracer Study 2015 by Ministry of Research Technology and Higher Education



# THANK

# YOU

Info: