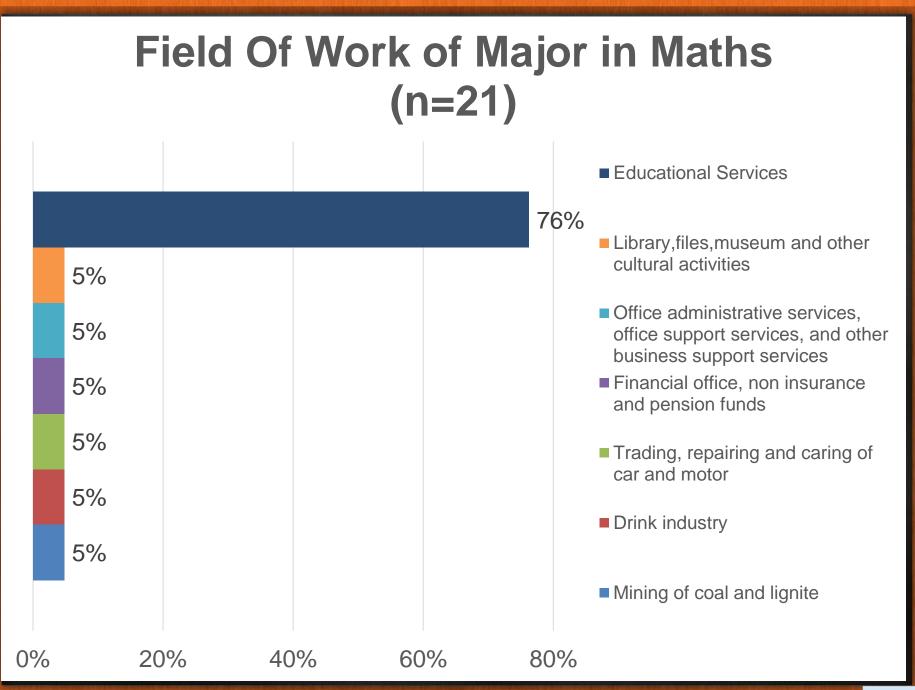

|



# THE WAY TO FIND A JOB (PERCENTAGE)



#### TOTAL COMPANY PROPOSED VS RESPONSE (median, total)



Ammount of Respondent Companies

fppt.com

N= 284

# TOTAL COMPANY PROPOSED VS RESPONSE (median, total) N= 284



#### Are You Working Now? (112)



YES NO



#### ARE YOU ACTIVE TO FIND JOB FOUR LAST WEEK



### ARE YOU ACTIVE TO FIND JOB FOUR LAST WEEK



## Type of employment instance now (n=172)



### Field Work Of Major in Agribusiness, **Percentage (n=9)**



Education Services (n=2)

- Research and development of science (n=2)
- Repair Service of Computer & Personal Equipment And Household Equipment (n=1)
- Tobacco processing industry (n=1)

- Oil, natural gas and geothermali (n=1)
- Fisheries (n=1)

#### Field Of Work of Major in Accounting (n=32)









#### HORIZONTAL SUITABILITY OF EDUCATION & WORK ON FACULTY (n= 174)



#### VERTICAL SUITABILITY OF EDUCATION LEVEL & WORK ON UNIVERSITY (n=176)









#### Mentoring & Socialization Tracer Study 2015 by Ministry of Research Technology and Higher Education



# THANK

# YOU

Info:cdc.umpalembang@gmail.com