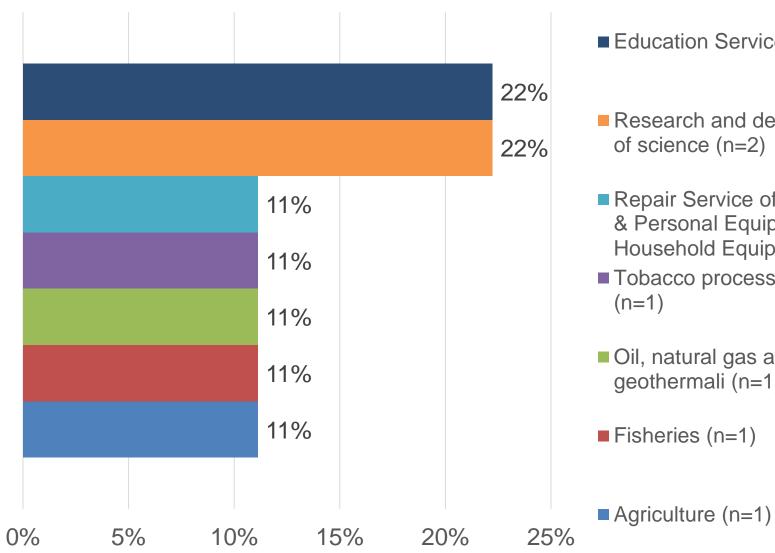

### Field Work Of Major in Agribusiness, **Percentage (n=9)**

Education Services (n=2)

- Research and development of science (n=2)
- Repair Service of Computer & Personal Equipment And Household Equipment (n=1)
- Tobacco processing industry (n=1)

- Oil, natural gas and geothermali (n=1)
- Fisheries (n=1)